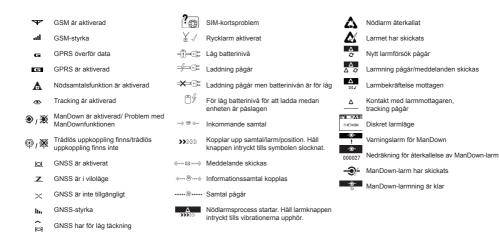

# Symbolerna i displayen

Twig Embody har massor av olika funktioner. De symboler som visas i din display visar vilka funktioner som är påslagna och konfigurerade i just ditt personlarm.