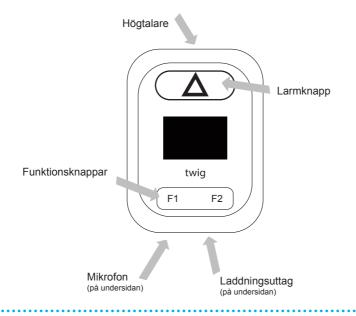

### Högtalare & mikrofon

Personlarmet har en inbyggd högtalare, samt en mikrofon med hög känslighet. Högtalaren kan bland annat användas vid samtal och ManDown-varning. I ert kundspecifika utbildningsmaterial kan ni se vilka inställningar som gäller just era personlarm.

### SIM-kort

För att byta ut SIM-kortet, lyft gummifliken, tryck in SIM-kortet lätt, släpp så att SIM-kortet åker ut en bit och ta ur SIM-kortet. Sätt i det nya SIM-kortet och skjut in det tills det klickar. Enheten bör vara avstängd vid SIM-kortsbyten.

### Larmknapp

Twig Embody är inställd så att man håller inne larmknappen i tre (3) sekunder för att skicka larm. Personlarmet vibrerar under tiden knappen ska hållas in, när vibrationen slutar kan du släppa. Då skickas larm, din position skickas via SMS och/eller IP och ett samtal kopplas upp.

#### Funktionsknappar

De två knapparna kan konfigureras för en rad olika funktioner, exempelvis för att ringa samtal eller skicka SMS till ett förprogrammerat nummer. I ert utbildningsmaterial finns mer information om vad som gäller just era personlarm.